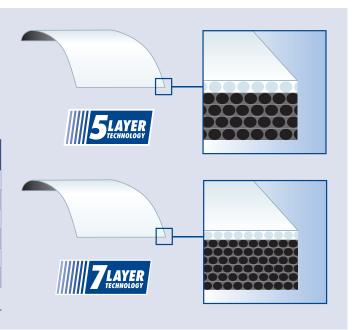

- A significantly stronger silage sheet
- Excellent tear resistance
- High resistance to weathering and UV inhibitors
- Easy to apply and longer lasting

Visqueen is manufactured using the latest 5 and 7 layer technology, ensuring all the technical aspects of the film are maximised resulting in a reliable, stable, high performing silage sheet.