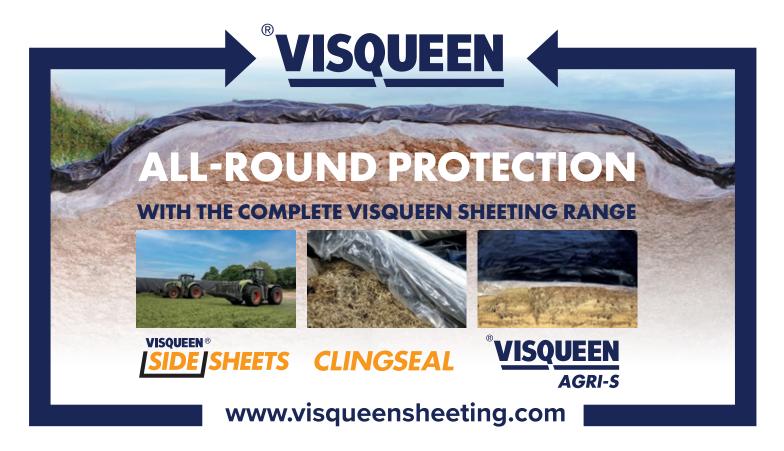

and longer lasting







Visqueen is manufactured using the latest 5 and 7 layer technology, ensuring all the technical aspects of the film are maximised resulting in a reliable, stable, high performing silage sheet.

| Thickness | Width (m) | Length (m)  | Dart Impact |
|-----------|-----------|-------------|-------------|
| 125µm     | 8         | 25, 33 & 50 | 300 gram    |
| 125µm     | 10        | 25, 33 & 50 | 300 gram    |
| 125µm     | 12        | 25, 33 & 50 | 300 gram    |
| 125µm     | 14        | 25, 33 & 50 | 300 gram    |
| 125µm     | 16        | 50          | 300 gram    |
| 125µm     | 18        | 50          | 300 gram    |

Visqueen is manufactured in an ISO 9001 and ISO 14001 accredited facility.



## Use the Visqueen sheeting range for complete all-round protection